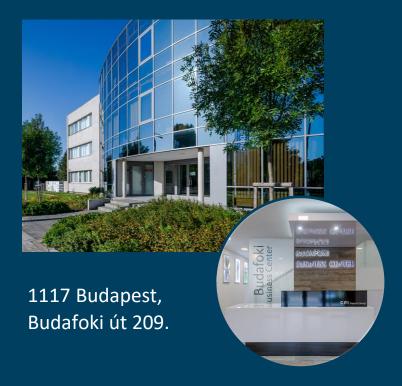

# BUDAFOKI BUSINESS CENTER

### **ABOUT THE BUILDING**

Office block Budafoki Business Center is situated in the 11th district at the junction of Budafoki út and Galvani út. The cozy building offers a friendly environment for companies who are looking for small and medium sized, affordable office spaces.