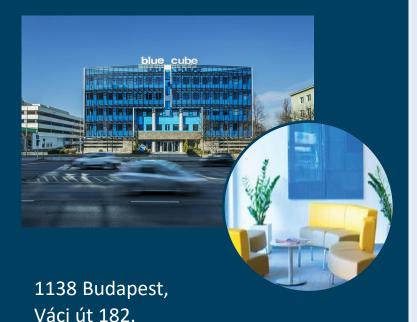

# **BLUE CUBE** OFFICE BUILDING

#### ABOUT THE BUILDING

The office building is located at the Váci corridor, close to Gyöngyösi utca metro station. Easily accessible by bike or car. The neighbouring Duna Plaza Shopping Centre offers a wide variety of services.

The four storey building has a great layout for open and cellular arrangements as well.