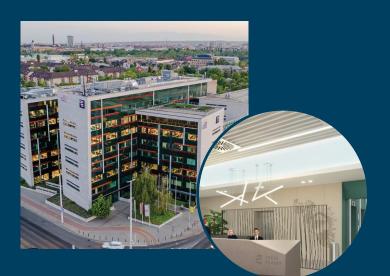

# **ABOUT THE BUILDING**

Arena Corner office complex is located in district VIII, at one of the busiest hubs of Budapest bordered by Kerepesi Road and Hungária Boulevard. It has great accessibility by all means of public transport as well as by car from most part of the city including the Airport.

#### **Services**

- In-house Restaurant & Café
- HIP well-being services
- Concierge Service flower services, parcel service, taxi service, etc.
- Local Community Manager regular community events
- Meeting room booking possibility
- 24-hour security and reception service
- Guarded underground garage with motorcycle parking
- Bicycle storage with changing room and shower
- E-chargers for common use
- Free Wi-fi in common areas
- Bank branch, ATM, food shop, pharmacy nearby
- Excellent visibility: possibility of roof advertising and company logo on the building

# **Technical features**

Grade "A" office building Internal garden Large integrated commercial area Flexible office layout settings Soundproof, heat-insulated and openable windows 4-pipe fan-coil air conditioning Large and rapid elevators Video surveillance and card admission Intelligent building monitoring On-site building management and maintenance