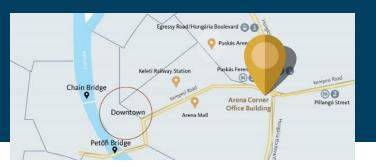

# **ABOUT THE BUILDING**

Arena Corner office complex is located in district VIII, at one of the busiest hubs of Budapest bordered by Kerepesi Road and Hungária Boulevard. It has great accessibility by all means of public transport as well as by car from most part of the city including the Airport.

### **PUBLIC TRANSPORT**

Metro: M2 | Tram: 1 | Bus: 95, 130, 195 Trolleybus: 75, 77, 80, 80A